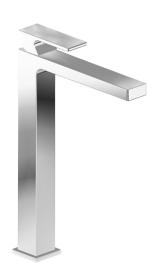

## **Product Features**

- Single-hole installation
- Aerated flow rate
   ≤1.2 max gpm
- 1-11/32" hole cutout
- Swivel aerator
- Drain assembly not included