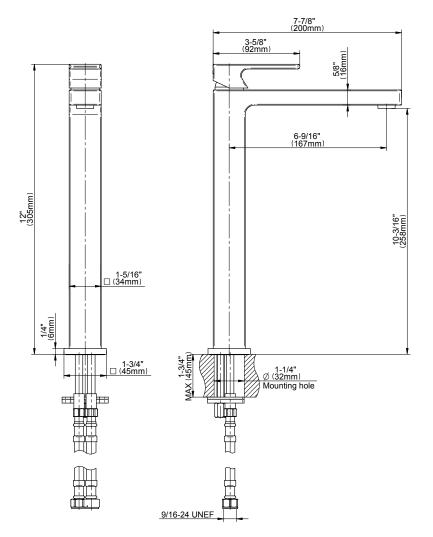

## **Product Features**

- Single-hole installation
- Aerated flow rate
   ≤1.2 max gpm
- 1-11/32" hole cutout
- Swivel aerator
- Drain assembly not included